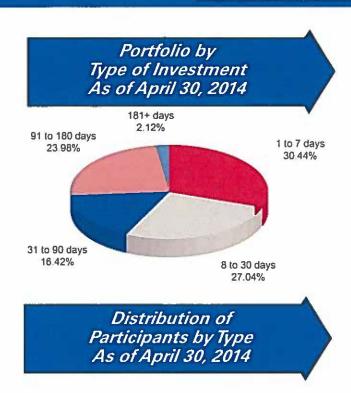

and core services should increase marginally along with wage pressures. Energy prices have some upside risk in the form of geopolitical premiums, while agricultural prices should remain fairly benign on better-than-expected planting conditions. The expectations are that this environment is conducive to the Fed gradually removing accommodation. The Fed should continue to taper its large-scale asset purchases by \$10 billion at each FOMC meeting this year, with policy normalization beginning sometime in 2015.

This information is an excerpt from an economic report dated April 2014 provided to TexSTAR by JP Morgan Asset Management, Inc., the investment manager of the TexSTAR pool.

For more information about TexSTAR, please visit our web site at www.texstar.org.

### Information at a Glance





### Historical Program Information

| Month  | Average<br>Rate | Book<br>Value      | Market<br>Value    | Net<br>Asset Value | WAM (1)* | WAM (2)* | Number of<br>Participants |
|--------|-----------------|--------------------|--------------------|--------------------|----------|----------|---------------------------|
| Apr 14 | 0.0379%         | \$5,297,751,521,64 | \$5,298,035,810.85 | 1.000053           | 51       | 71       | 784                       |
| Mar 14 | 0.0400%         | 5,447,221,784.71   | 5,447,546,676.56   | 1.000059           | 51       | 66       | 784                       |
| Feb 14 | 0.0318%         | 5,890,162,246.46   | 5,890,513,830.50   | 1.000066           | 49       | 65       | 783                       |
| Jan 14 | 0.0303%         | 5,518,659,649.58   |