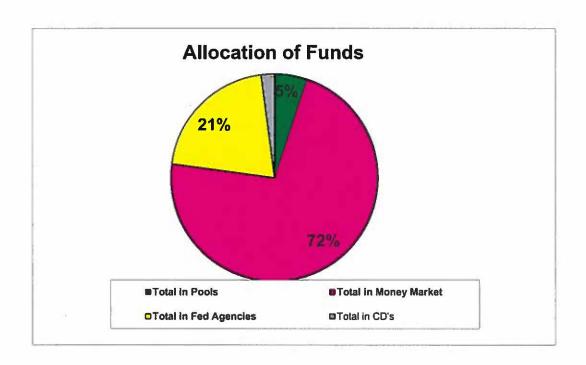

| 7,411,281.51                            |                  | 37,777.98        | 10,854,803.44                           | 170,059,585.59        |
| otal In Fed Agencles                              | 49,007,165.72                              | 0.00                                    | (24,363.83)      |                  | 0.00                                    | 48,982,801.89         |
| otal Invested                                     | 239,749,505.26                             | 9.811.281.51                            | (24,363.83)      | 38,158.80        | 13,456,427.18                           | 236,118,154.56        |

All Investments in the portfollio are in compliance with the CTRMA's Investment policy.

William Chapman, CFO Cindy Demera, Controller



Amount of investments As of April 30, 2014

| Agency                 | CUSIP#    | COST          | Book Value    | Market Value  | Yield to Maturity | Purchased | Matures FUND                |
|------------------------|-----------|---------------|---------------|---------------|-------------------|-----------|-----------------------------|
| Federal Home Loan Bank | 313378LX7 | 4,013,754.20  | 4,010,315.64  | 4,015,400.00  | 0.0267%           | 1/9/2014  | 4/30/2015 General           |
| Federal Home Loan Bank | 313378M57 | 1,004,065.22  | 1,003,108.70  | 1,004,280.00  | 0.0028%           | 1/9/2014  | 5/29/2015 General           |
| Freddle Mac            | 3137EADD8 | 1,004,940.00  | 1,001,976.00  | 1,003,630.00  | 0.2290%           | 12/3/2012 | 4/17/2015 TxDOT Grant Fund  |
| Northsi