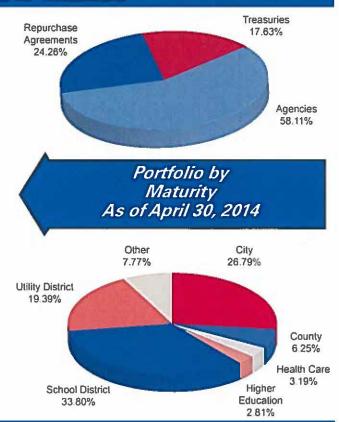

d core services should increase marginally along with wage pressures. Energy prices have some upside risk in the form of geopolitical premiums, while agricultural prices should remain fairly benign on better-than-expected planting conditions. The expectations are that this environment is conducive to the Fed gradually removing accommodation. The Fed should continue to taper its large-scale asset purchases by \$10 billion at each FOMC meeting this year, with policy normalization beginning sometime in 2015.

This information is an excerpt from an economic report dated April 2014 provided to TexSTAR by JP Morgan Asset Management, Inc., the investment manager of the TexSTAR pool.

For more information about TexSTAR, please visit our web site at www.texstar.org.

### Information at a Glance





### Historical Program Information

| Month  | Average<br>Rate | Book<br>Value      | Market<br>Value    | Net<br>Asset Value | WAM (1)* | WAM (2)* | Number of<br>Participants |
|--------|-----------------|--------------------|--------------------|--------------------|----------|----------|---------------------------|
| Apr 14 | 0.0379%         | \$5,297,751,521,64 | \$5,298,035,810.85 | 1.000053           | 51       | 71       | 784                       |
| Mar 14 | 0.0400%         | 5,447,221,784.71   | 5,447,546,676.56   | 1.000059           | 51       | 66       | 784                       |
| Feb 14 | 0.0318%         | 5,890,162,246.46   | 5,890,513,830.50   | 1.000066           | 49       | 65       | 783                       |
| Jan 14 | 0.0303%         | 5,518,659,649.58   | 5,