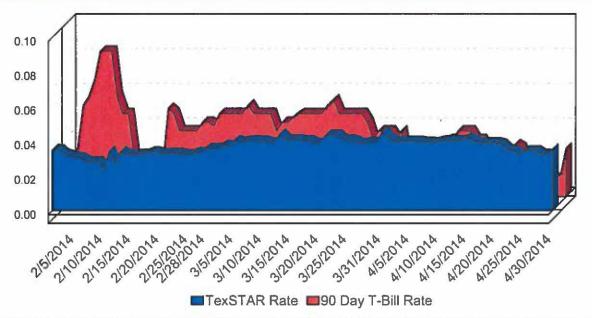

| 0.0              | 0.0             |
| Repurchase Agreement                 | 1,285,228,000.00 | 1,285,228,000.0 |
| Government Securities                | 4,011,527,109.93 | 4,011,811,399.  |

Total \$ 5,297,751,521.64 \$ 5,298,035,810.85

Market value of collateral supporting the Repurchase Agreements is at least 102% of the Book Value. The portfolio is managed by J.P. Morgan Chase & Co. and the assets are safekept in a separate custodial account at the Federal Reserve Bank in the name of TexSTAR. The only source of payment to the Participants are the assets of TexSTAR. There is no secondary source of payment for the pool such as insurance or guarantee. Should you require a copy of the portfolio, please contact TexSTAR Participant Services.

#### TexSTAR versus 90-Day Treasury Bill



This material is for information purposes only. This information does not represent an offer to buy or sell a security. The above rate information is obtained from sources that are believed to be reliable, however, its accuracy or completeness may be subject to change. The TexSTAR management fee may be waived in full or in part at the discretion of the TexSTAR co-administrators and the TexSTAR rate for the period shown reflects waiver of fees. This table represents historical investment performance has investment in the security is not insurance do guaranteed by the Federal Deposit Insurance Corporation or any other government agency. Although the issuer seeks to preserve the value of an investment at \$1.00 per share, it is possible to lose money by investing in the security. Informatio